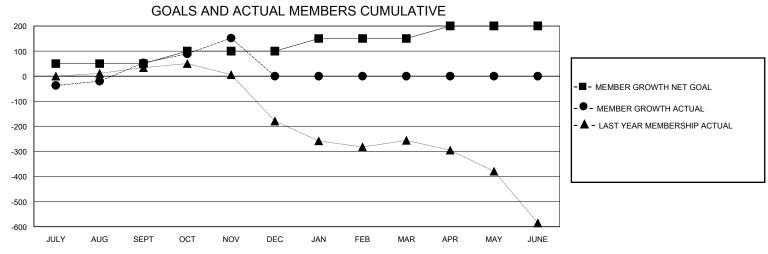

## District 315B3

GMT: LOCATION REP OF BANGLADESH GMT CA

|                                                                                                                                                                                                                                                                                                                                                                                                                                                                                                                                                                                                                                                                                                                                                                                                                                                                                                                                                                                                                                                                                                                                                                                                                                                                                                                                                                                                                                                                                                                                                                                                                                                                                                                                                                                                                                                                                                                                                                                                                                                                                                                              | CIVIT.        |               | LOC         | ,, (11014 . t=1 0 | 5, 10 2, 13 2 3 |    |     | OWIT OF C                                          |
|------------------------------------------------------------------------------------------------------------------------------------------------------------------------------------------------------------------------------------------------------------------------------------------------------------------------------------------------------------------------------------------------------------------------------------------------------------------------------------------------------------------------------------------------------------------------------------------------------------------------------------------------------------------------------------------------------------------------------------------------------------------------------------------------------------------------------------------------------------------------------------------------------------------------------------------------------------------------------------------------------------------------------------------------------------------------------------------------------------------------------------------------------------------------------------------------------------------------------------------------------------------------------------------------------------------------------------------------------------------------------------------------------------------------------------------------------------------------------------------------------------------------------------------------------------------------------------------------------------------------------------------------------------------------------------------------------------------------------------------------------------------------------------------------------------------------------------------------------------------------------------------------------------------------------------------------------------------------------------------------------------------------------------------------------------------------------------------------------------------------------|---------------|---------------|-------------|-------------------|-----------------|----|-----|----------------------------------------------------|
| QUARTER         NEW CLUB GOAL         NEW CLUBS         DROPPED CLUBS           JULY/AUG/SEPT         10         3         2           OCT/NOV/DEC         0         5         0           JAN/FEB/MAR         10         0         0           0         0         0           10         0         0           0         0         0           0         0           0         0           0         0           0         0           0         0           0         0           0         0           0         0           0         0           0         0           0         0           0         0           0         0           0         0           0         0           0         0           0         0           0         0           0         0           0         0           0         0           0         0           0         0           0         0     <                                                                                                                                                                                                                                                                                                                                                                                                                                                                                                                                                                                                                                                                                                                                                                                                                                                                                                                                                                                                                                                                                                                                                                                                                                 |               | Club          | os          |                   |                 |    |     |                                                    |
| QUARTER   MEMBERS ACTUA   Me |               | RESULTS FOR   | R 2024-2025 |                   |                 |    |     |                                                    |
| OCT/NOV/DEC 0 5 0 OCT/NOV/DEC 50 123 8  JAN/FEB/MAR 10 0 0 JAN/FEB/MAR 50 0 0                                                                                                                                                                                                                                                                                                                                                                                                                                                                                                                                                                                                                                                                                                                                                                                                                                                                                                                                                                                                                                                                                                                                                                                                                                                                                                                                                                                                                                                                                                                                                                                                                                                                                                                                                                                                                                                                                                                                                                                                                                                | QUARTER       | NEW CLUB GOAL | NEW CLUBS   | DROPPED CLUBS     | QUARTER MEME    |    |     | DROPPED<br>MEMBERS ACTUAL<br>(including transfers) |
| JAN/FEB/MAR 10 0 0 JAN/FEB/MAR 50 0 0                                                                                                                                                                                                                                                                                                                                                                                                                                                                                                                                                                                                                                                                                                                                                                                                                                                                                                                                                                                                                                                                                                                                                                                                                                                                                                                                                                                                                                                                                                                                                                                                                                                                                                                                                                                                                                                                                                                                                                                                                                                                                        | JULY/AUG/SEPT | 10            | 3           | 2                 | JULY/AUG/SEPT   | 50 | 168 | 89                                                 |
| DAIVI EDIVIAL                                                                                                                                                                                                                                                                                                                                                                                                                                                                                                                                                                                                                                                                                                                                                                                                                                                                                                                                                                                                                                                                                                                                                                                                                                                                                                                                                                                                                                                                                                                                                                                                                                                                                                                                                                                                                                                                                                                                                                                                                                                                                                                | OCT/NOV/DEC   | 0             | 5           | 0                 | OCT/NOV/DEC     | 50 | 123 | 8                                                  |
| APR/MAY/JUNE 0 0 0 APR/MAY/JUNE 50 0 0                                                                                                                                                                                                                                                                                                                                                                                                                                                                                                                                                                                                                                                                                                                                                                                                                                                                                                                                                                                                                                                                                                                                                                                                                                                                                                                                                                                                                                                                                                                                                                                                                                                                                                                                                                                                                                                                                                                                                                                                                                                                                       | JAN/FEB/MAR   | 10            | 0           | 0                 | JAN/FEB/MAR     | 50 | 0   | 0                                                  |
|                                                                                                                                                                                                                                                                                                                                                                                                                                                                                                                                                                                                                                                                                                                                                                                                                                                                                                                                                                                                                                                                                                                                                                                                                                                                                                                                                                                                                                                                                                                                                                                                                                                                                                                                                                                                                                                                                                                                                                                                                                                                                                                              | APR/MAY/JUNE  | 0             | 0           | 0                 | APR/MAY/JUNE    | 50 | 0   | 0                                                  |