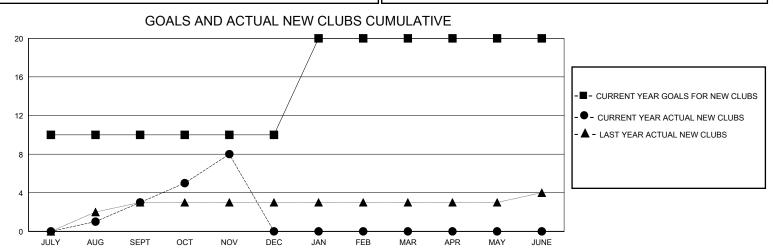

## District 315B3

GMT: LOCATION REP OF BANGLADESH GMT CA

|                                                                                                                                                                                                                                                                                                                                                                                                                                                                                                                                                                                                                                                                                                                                                                                                                                                                                                                                                                                                                                                                                                                                                                                                                                                                                                                                                                                                                                                                                                                                                                                                                                                                                                                                                                                                                                                                                                                                                                                                                                                                                                                              | CIVIT.        |               | LOC         | ,, (11014 . t=1 0 | 5, 10 2, 13 2 3 |    |     | OWIT OF C                                          |
|------------------------------------------------------------------------------------------------------------------------------------------------------------------------------------------------------------------------------------------------------------------------------------------------------------------------------------------------------------------------------------------------------------------------------------------------------------------------------------------------------------------------------------------------------------------------------------------------------------------------------------------------------------------------------------------------------------------------------------------------------------------------------------------------------------------------------------------------------------------------------------------------------------------------------------------------------------------------------------------------------------------------------------------------------------------------------------------------------------------------------------------------------------------------------------------------------------------------------------------------------------------------------------------------------------------------------------------------------------------------------------------------------------------------------------------------------------------------------------------------------------------------------------------------------------------------------------------------------------------------------------------------------------------------------------------------------------------------------------------------------------------------------------------------------------------------------------------------------------------------------------------------------------------------------------------------------------------------------------------------------------------------------------------------------------------------------------------------------------------------------|---------------|---------------|-------------|-------------------|-----------------|----|-----|----------------------------------------------------|
| QUARTER         NEW CLUB GOAL         NEW CLUBS         DROPPED CLUBS           JULY/AUG/SEPT         10         3         2           OCT/NOV/DEC         0         5         0           JAN/FEB/MAR         10         0         0           0         0         0           10         0         0           0         0         0           0         0           0         0           0         0           0         0           0         0           0         0           0         0           0         0           0         0           0         0           0         0           0         0           0         0           0         0           0         0           0         0           0         0           0         0           0         0           0         0           0         0           0         0           0         0           0         0     <                                                                                                                                                                                                                                                                                                                                                                                                                                                                                                                                                                                                                                                                                                                                                                                                                                                                                                                                                                                                                                                                                                                                                                                                                                 |               | Club          | os          |                   |                 |    |     |                                                    |
| QUARTER   MEMBERS ACTUA   Me |               | RESULTS FOR   | R 2024-2025 |                   |                 |    |     |                                                    |
| OCT/NOV/DEC 0 5 0 OCT/NOV/DEC 50 123 8  JAN/FEB/MAR 10 0 0 JAN/FEB/MAR 50 0 0                                                                                                                                                                                                                                                                                                                                                                                                                                                                                                                                                                                                                                                                                                                                                                                                                                                                                                                                                                                                                                                                                                                                                                                                                                                                                                                                                                                                                                                                                                                                                                                                                                                                                                                                                                                                                                                                                                                                                                                                                                                | QUARTER       | NEW CLUB GOAL | NEW CLUBS   | DROPPED CLUBS     | QUARTER MEME    |    |     | DROPPED<br>MEMBERS ACTUAL<br>(including transfers) |
| JAN/FEB/MAR 10 0 0 JAN/FEB/MAR 50 0 0                                                                                                                                                                                                                                                                                                                                                                                                                                                                                                                                                                                                                                                                                                                                                                                                                                                                                                                                                                                                                                                                                                                                                                                                                                                                                                                                                                                                                                                                                                                                                                                                                                                                                                                                                                                                                                                                                                                                                                                                                                                                                        | JULY/AUG/SEPT | 10            | 3           | 2                 | JULY/AUG/SEPT   | 50 | 168 | 89                                                 |
| DAIVI EDIVIAL                                                                                                                                                                                                                                                                                                                                                                                                                                                                                                                                                                                                                                                                                                                                                                                                                                                                                                                                                                                                                                                                                                                                                                                                                                                                                                                                                                                                                                                                                                                                                                                                                                                                                                                                                                                                                                                                                                                                                                                                                                                                                                                | OCT/NOV/DEC   | 0             | 5           | 0                 | OCT/NOV/DEC     | 50 | 123 | 8                                                  |
| APR/MAY/JUNE 0 0 0 APR/MAY/JUNE 50 0 0                                                                                                                                                                                                                                                                                                                                                                                                                                                                                                                                                                                                                                                                                                                                                                                                                                                                                                                                                                                                                                                                                                                                                                                                                                                                                                                                                                                                                                                                                                                                                                                                                                                                                                                                                                                                                                                                                                                                                                                                                                                                                       | JAN/FEB/MAR   | 10            | 0           | 0                 | JAN/FEB/MAR     | 50 | 0   | 0                                                  |
|                                                                                                                                                                                                                                                                                                                                                                                                                                                                                                                                                                                                                                                                                                                                                                                                                                                                                                                                                                                                                                                                                                                                                                                                                                                                                                                                                                                                                                                                                                                                                                                                                                                                                                                                                                                                                                                                                                                                                                                                                                                                                                                              | APR/MAY/JUNE  | 0             | 0           | 0                 | APR/MAY/JUNE    | 50 | 0   | 0                                                  |